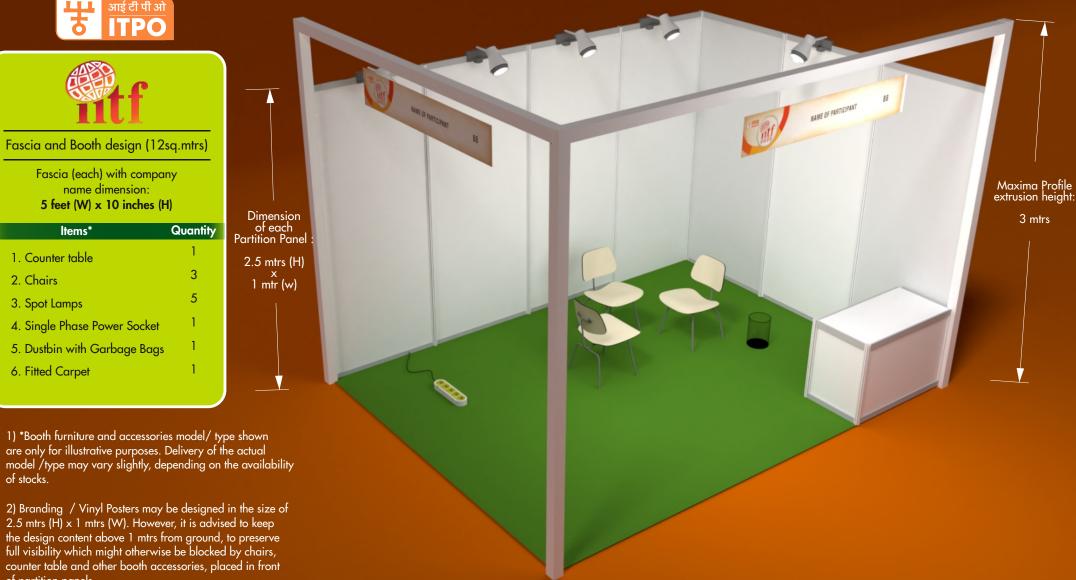

## Fascia and Booth design (12sq.mtrs)

Fascia (each) with company name dimension:

5 feet (W) x 10 inches (H)

| Items*                       | Quantity |
|------------------------------|----------|
| 1. Counter table             | 1        |
| 2. Chairs                    | 3        |
| 3. Spot Lamps                | 5        |
| 4. Single Phase Power Socket | 1        |
| 5. Dustbin with Garbage Bag  | s 1      |
| 6. Fitted Carpet             | 1        |
|                              |          |

of stocks.

2) Branding / Vinyl Posters may be designed in the size of 2.5 mtrs (H) x 1 mtrs (W). However, it is advised to keep the design content above 1 mtrs from ground, to preserve full visibility which might otherwise be blocked by chairs, counter table and other booth accessories, placed in front of partition panels.